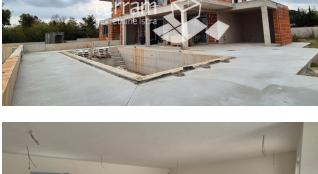

## For Sale: Istria, Ližnjan, Šišan, house 360m2, pool, garden 588m2, NEW #sale

Istria, Ližnjan, Šišan, we are selling a beautiful house in a new building with a swimming pool. The house is sold fully furnished, with the completion of all works expected at the end of 2024. It consists of a ground floor with a kitchen, dining room, living room, one bedroom with a bathroom, one toilet with a laundry room and a staircase leading to the first floor. Where there are three more bedrooms, each with its own bathroom and terraces with a view of a fantastic garden with a swimming pool in a quiet part of Šišan. Heating/cooling of the house will be provided with a heat pump with underfloor heating and air conditioners in all rooms. This property can be an ideal object for family life or as an object intended for rent. #sale \*\*Interested buyers can obtain the necessary information about the advertised real estate and view it through our agency only with the prior signing of a real estate mediation contract or Real Estate Viewing Record.\*\* \*\*The buyer pays an agency commission of 3% + VAT.\*\*

| Custom ID:                     | K-260                             |
|--------------------------------|-----------------------------------|
| Price:                         | 650 000 €                         |
| Location:                      | Ližnjan, Šišan                    |
| Area:                          | 360,00 m <sup>2</sup>             |
| Area Outside:                  | 588,00 m <sup>2</sup>             |
| Energy Class:                  | Pending                           |
| Room Count:                    | 5                                 |
| Bedroom Count:                 | 4                                 |
| Bathroom Count:                | 5                                 |
| House Type:                    | Freestanding                      |
| House Floors:                  | 1                                 |
| Distance from the Sea:         | 3 000 m                           |
| Distance from the Town Center: | 300 m                             |
| Parking Spaces:                | 3                                 |
| Permits and documentation:     | Building Permit                   |
| Heating:                       | Floor Heating<br>Air Conditioning |
| Various Features:              | Balcony                           |