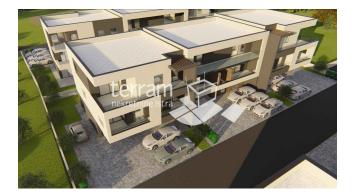

## For Sale: Istria, Pula, second floor, PENTHOUSE, 160,40m2, 3SS+DB, NEW #sale

Istria, Pula, surroundings, a new penthouse apartment for sale on the second floor of a residential building. The 160.40m2 apartment consists of: an entrance hall, three bedrooms, two bathrooms, a kitchen with a dining room, a living room with access to a covered terrace, two storage rooms, a garage parking space and an outdoor parking space. The apartment will be equipped with quality ceramics and sanitary ware, air conditioning and underfloor heating in the bathrooms. At the customer's request, floor heating can be installed in other rooms in the apartment. An excellent location just a few minutes from the center of Pula and the sea and beaches for swimming. In the immediate vicinity of the bus stop, super markets, kindergarten. Start of construction in 09/2024, and planned completion and occupancy in 10/2025. The buyer does not pay the 3% real estate sales tax when purchasing. #sale \*\*Interested buyers can obtain the necessary information about the advertised real estate and view it through our agency only with the prior signing of a real estate mediation contract or Real Estate Viewing Record.\*\* \*\*The buyer pays an agency commission of 3% + VAT.\*\*