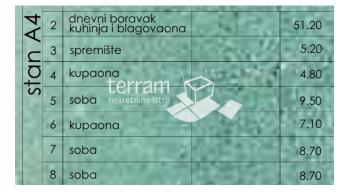

## For Sale: Istria, Pula, second floor, PENTHOUSE, 160,40m2, 3SS+DB, NEW #sale

Istria, Pula, surroundings, a new penthouse apartment for sale on the second floor of a residential building. The 160.40m2 apartment consists of: an entrance hall, three bedrooms, two bathrooms, a kitchen with a dining room, a living room with access to a covered terrace, two storage rooms, a garage parking space and an outdoor parking space. The apartment will be equipped with quality ceramics and sanitary ware, air conditioning and underfloor heating in the bathrooms. At the customer's request, floor heating can be installed in other rooms in the apartment. An excellent location just a few minutes from the center of Pula and the sea and beaches for swimming. In the immediate vicinity of the bus stop, super markets, kindergarten. Start of construction in 09/2024, and planned completion and occupancy in 10/2025. The buyer does not pay the 3% real estate sales tax when purchasing. #sale \*\*Interested buyers can obtain the necessary information about the advertised real estate and view it through our agency only with the prior signing of a real estate mediation contract or Real Estate Viewing Record.\*\* \*\*The buyer pays an agency commission of 3% + VAT.\*\*

| Custom ID:                     | S-880                 |
|--------------------------------|-----------------------|
| Price:                         | 399 100 €             |
| Location:                      | Pula                  |
| Location Features:             | Open view             |
| Area:                          | 160,40 m <sup>2</sup> |
| Energy Class:                  | Pending               |
| Room Count:                    | 4                     |
| Bedroom Count:                 | 3                     |
| Bathroom Count:                | 2                     |
| Floor:                         | 2                     |
| Apartment type:                | 4 rooms               |
| Building Floors:               | 2                     |
| Building Orientation:          | East                  |
| Distance from the Sea:         | 2 500 m               |
| Distance from the Town Center: | 2 000 m               |
| Parking Spaces:                | 2                     |