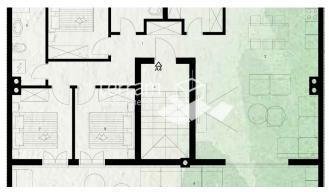

## For Sale: Istria, Pula, second floor, PENTHOUSE, 160,40m2, 3SS+DB, NEW #sale

Istria, Pula, surroundings, a new penthouse apartment for sale on the second floor of a residential building. The 160.40m2 apartment consists of: an entrance hall, three bedrooms, two bathrooms, a kitchen with a dining room, a living room with access to a covered terrace, two storage rooms, a garage parking space and an outdoor parking space. The apartment will be equipped with quality ceramics and sanitary ware, air conditioning and underfloor heating in the bathrooms. At the customer's request, floor heating can be installed in other rooms in the apartment. An excellent location just a few minutes from the center of Pula and the sea and beaches for swimming. In the immediate vicinity of the bus stop, super markets, kindergarten. Start of construction in 09/2024, and planned completion and occupancy in 10/2025. The buyer does not pay the 3% real estate sales tax when purchasing. #sale \*\*Interested buyers can obtain the necessary information about the advertised real estate and view it through our agency only with the prior signing of a real estate mediation contract or Real Estate Viewing Record.\*\* \*\*The buyer pays an agency commission of 3% + VAT.\*\*

| Custom ID:                     | S-880                 |
|--------------------------------|-----------------------|
| Price:                         | 399 100 €             |
| Location:                      | Pula                  |
| Location Features:             | Open view             |
| Area:                          | 160,40 m <sup>2</sup> |
| Energy Class:                  | Pending               |
| Room Count:                    | 4                     |
| Bedroom Count:                 | 3                     |
| Bathroom Count:                | 2                     |
| Floor:                         | 2                     |
| Apartment type:                | 4 rooms               |
| Building Floors:               | 2                     |
| Building Orientation:          | East                  |
| Distance from the Sea:         | 2 500 m               |
| Distance from the Town Center: | 2 000 m               |
| Parking Spaces:                | 2                     |