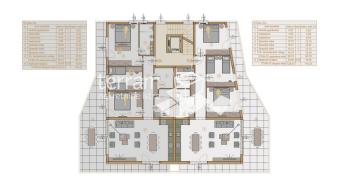

## For Sale: Istria, Medulin, Pješčana uvala, apartment 115.33 m2, 3 bedrooms, 1st floor, LIFT, near the sea, NEW!! #sale

Istria, Medulin, Pješčana uvala, apartment on the first floor of a smaller residential building with a total size of 115.33m2, which consists of an entrance hall with a wardrobe, three bedrooms, two bathrooms, a living room, a kitchen with a dining room, a covered balcony of 40m2. Two parking spaces belong to the apartment. The complete apartment will be equipped with electric underfloor heating. The apartment is 200m from the sea, great location! Close to all necessary facilities. The possibility of buying a garage parking space! Start of construction 10/2024 Completion date 10/2025 The buyer does not pay the 3% real estate sales tax when purchasing. NEW!! #SALE \*\*Interested buyers can obtain the necessary information about the advertised real estate and view it through our agency only with the prior signing of a real estate mediation contract or Real Estate Viewing Record.\*\*

\*\*The buyer pays an agency commission of 3% + VAT.\*\*

| Custom ID:                     | S-849                   |
|--------------------------------|-------------------------|
| Price:                         | 576 000 €               |
| Location:                      | Medulin, Pješčana uvala |
| Area:                          | 115,33 m <sup>2</sup>   |
| Energy Class:                  | Pending                 |
| Room Count:                    | 4                       |
| Bedroom Count:                 | 3                       |
| Bathroom Count:                | 2                       |
| Floor:                         | 1                       |
| Apartment type:                | 4 rooms                 |
| Building Floors:               | 2                       |
| Building Orientation:          | South                   |
| Year Built:                    | 2024                    |
| Distance from the Sea:         | 300 m                   |
| Distance from the Town Center: | 300 m                   |
| Parking Spaces:                | 2                       |
| Permits and documentation:     | Building Permit         |

Residential building plan Ownership certificate Heating: Floor Heating Electricity Air Conditioning Various Features: Elevator Terrace Surveillance System Secure door Landscaped garden **Utilities:** Water Sewer Electricity Phone Line