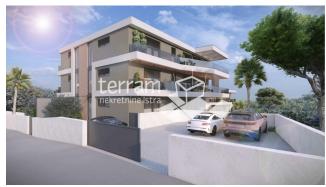

## For Sale: Istria, Medulin, Pješčana uvala, apartment 115.33 m2, 3 bedrooms, 1st floor, LIFT, near the sea, NEW!! #sale

Istria, Medulin, Pješčana uvala, apartment on the first floor of a smaller residential building with a total size of 115.33m2, which consists of an entrance hall with a wardrobe, three bedrooms, two bathrooms, a living room, a kitchen with a dining room, a covered balcony of 40m2. Two parking spaces belong to the apartment. The complete apartment will be equipped with electric underfloor heating. The apartment is 200m from the sea, great location! Close to all necessary facilities. The possibility of buying a garage parking space! Start of construction 10/2024 Completion date 10/2025 The buyer does not pay the 3% real estate sales tax when purchasing. NEW!! #SALE \*\*Interested buyers can obtain the necessary information about the advertised real estate and view it through our agency only with the prior signing of a real estate mediation contract or Real Estate Viewing Record.\*\*

\*\*The buyer pays an agency commission of 3% + VAT.\*\*

| Custom ID:                     | S-849                   |
|--------------------------------|-------------------------|
| Price:                         | 576 000 €               |
| Location:                      | Medulin, Pješčana uvala |
| Area:                          | 115,33 m <sup>2</sup>   |
| Energy Class:                  | Pending                 |
| Room Count:                    | 4                       |
| Bedroom Count:                 | 3                       |
| Bathroom Count:                | 2                       |
| Floor:                         | 1                       |
| Apartment type:                | 4 rooms                 |
| Building Floors:               | 2                       |
| Building Orientation:          | South                   |
| Year Built:                    | 2024                    |
| Distance from the Sea:         | 300 m                   |
| Distance from the Town Center: | 300 m                   |
| Parking Spaces:                | 2                       |
| Permits and documentation:     | Building Permit         |