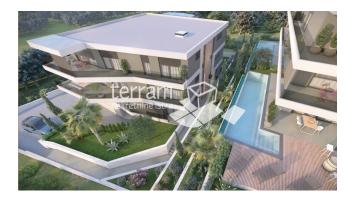

## For Sale: Istria, Medulin, Pješčana uvala, apartment 115.33 m2, 3 bedrooms, 1st floor, LIFT, near the sea, NEW!! #sale

Istria, Medulin, Pješčana uvala, apartment on the first floor of a smaller residential building with a total size of 115.33m2, which consists of an entrance hall with a wardrobe, three bedrooms, two bathrooms, a living room, a kitchen with a dining room, a covered balcony of 40m2. Two parking spaces belong to the apartment. The complete apartment will be equipped with electric underfloor heating. The apartment is 200m from the sea, great location! Close to all necessary facilities. The possibility of buying a garage parking space! Start of construction 10/2024 Completion date 10/2025 The buyer does not pay the 3% real estate sales tax when purchasing. NEW!! #SALE \*\*Interested buyers can obtain the necessary information about the advertised real estate and view it through our agency only with the prior signing of a real estate mediation contract or Real Estate Viewing Record.\*\*

\*\*The buyer pays an agency commission of 3% + VAT.\*\*

| Custom ID:                     | S-849                   |
|--------------------------------|-------------------------|
| Price:                         | 576 000 €               |
| Location:                      | Medulin, Pješčana uvala |
| Area:                          | 115,33 m <sup>2</sup>   |
| Energy Class:                  | Pending                 |
| Room Count:                    | 4                       |
| Bedroom Count:                 | 3                       |
| Bathroom Count:                | 2                       |
| Floor:                         | 1                       |
| Apartment type:                | 4 rooms                 |
| Building Floors:               | 2                       |
| Building Orientation:          | South                   |
| Year Built:                    | 2024                    |
| Distance from the Sea:         | 300 m                   |
| Distance from the Town Center: | 300 m                   |
| Parking Spaces:                | 2                       |
| Permits and documentation:     | Building Permit         |