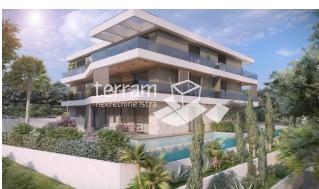

## For Sale: Istria, Medulin, Pješčana uvala, apartment 115.33 m2, 3 bedrooms, 1st floor, LIFT, near the sea, NEW!! #sale

Istria, Medulin, Pješčana uvala, apartment on the first floor of a smaller residential building with a total size of 115.33m2, which consists of an entrance hall with a wardrobe, three bedrooms, two bathrooms, a living room, a kitchen with a dining room, a covered balcony of 40m2. Two parking spaces belong to the apartment. The complete apartment will be equipped with electric underfloor heating. The apartment is 200m from the sea, great location! Close to all necessary facilities. The possibility of buying a garage parking space! Start of construction 10/2024 Completion date 10/2025 The buyer does not pay the 3% real estate sales tax when purchasing. NEW!! #SALE \*\*Interested buyers can obtain the necessary information about the advertised real estate and view it through our agency only with the prior signing of a real estate mediation contract or Real Estate Viewing Record.\*\*

\*\*The buyer pays an agency commission of 3% + VAT.\*\*

| Custom ID:                     | S-849                   |
|--------------------------------|-------------------------|
| Price:                         | 576 000 €               |
| Location:                      | Medulin, Pješčana uvala |
| Area:                          | 115,33 m <sup>2</sup>   |
| Energy Class:                  | Pending                 |
| Room Count:                    | 4                       |
| Bedroom Count:                 | 3                       |
| Bathroom Count:                | 2                       |
| Floor:                         | 1                       |
| Apartment type:                | 4 rooms                 |
| Building Floors:               | 2                       |
| Building Orientation:          | South                   |
| Year Built:                    | 2024                    |
| Distance from the Sea:         | 300 m                   |
| Distance from the Town Center: | 300 m                   |
| Parking Spaces:                | 2                       |
| Permits and documentation:     | Building Permit         |