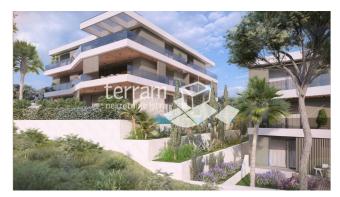

## For Sale: Istria, Medulin, Pješčana uvala, apartment 115.33 m2, 3 bedrooms, 1st floor, LIFT, near the sea, NEW!! #sale

Istria, Medulin, Pješčana uvala, apartment on the first floor of a smaller residential building with a total size of 115.33m2, which consists of an entrance hall with a wardrobe, three bedrooms, two bathrooms, a living room, a kitchen with a dining room, a covered balcony of 40m2. Two parking spaces belong to the apartment. The complete apartment will be equipped with electric underfloor heating. The apartment is 200m from the sea, great location! Close to all necessary facilities. The possibility of buying a garage parking space! Start of construction 10/2024 Completion date 10/2025 The buyer does not pay the 3% real estate sales tax when purchasing. NEW!! #SALE \*\*Interested buyers can obtain the necessary information about the advertised real estate and view it through our agency only with the prior signing of a real estate mediation contract or Real Estate Viewing Record.\*\*

\*\*The buyer pays an agency commission of 3% + VAT.\*\*

| Custom ID:                     | S-849                   |
|--------------------------------|-------------------------|
| Price:                         | 576 000 €               |
| Location:                      | Medulin, Pješčana uvala |
| Area:                          | 115,33 m <sup>2</sup>   |
| Energy Class:                  | Pending                 |
| Room Count:                    | 4                       |
| Bedroom Count:                 | 3                       |
| Bathroom Count:                | 2                       |
| Floor:                         | 1                       |
| Apartment type:                | 4 rooms                 |
| Building Floors:               | 2                       |
| Building Orientation:          | South                   |
| Year Built:                    | 2024                    |
| Distance from the Sea:         | 300 m                   |
| Distance from the Town Center: | 300 m                   |
| Parking Spaces:                | 2                       |
| Permits and documentation:     | Building Permit         |