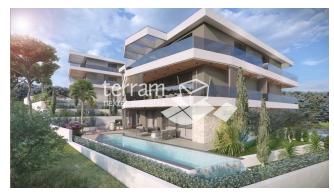

## For Sale: Istria, Medulin, Pješčana uvala, apartment 115.33 m2, 3 bedrooms, 1st floor, LIFT, near the sea, NEW!! #sale

Istria, Medulin, Pješčana uvala, apartment on the first floor of a smaller residential building with a total size of 115.33m2, which consists of an entrance hall with a wardrobe, three bedrooms, two bathrooms, a living room, a kitchen with a dining room, a covered balcony of 40m2. Two parking spaces belong to the apartment. The complete apartment will be equipped with electric underfloor heating. The apartment is 200m from the sea, great location! Close to all necessary facilities. The possibility of buying a garage parking space! Start of construction 10/2024 Completion date 10/2025 The buyer does not pay the 3% real estate sales tax when purchasing. NEW!! #SALE \*\*Interested buyers can obtain the necessary information about the advertised real estate and view it through our agency only with the prior signing of a real estate mediation contract or Real Estate Viewing Record.\*\*

\*\*The buyer pays an agency commission of 3% + VAT.\*\*

| Custom ID:                     | S-849                   |
|--------------------------------|-------------------------|
| Price:                         | 576 000 €               |
| Location:                      | Medulin, Pješčana uvala |
| Area:                          | 115,33 m <sup>2</sup>   |
| Energy Class:                  | Pending                 |
| Room Count:                    | 4                       |
| Bedroom Count:                 | 3                       |
| Bathroom Count:                | 2                       |
| Floor:                         | 1                       |
| Apartment type:                | 4 rooms                 |
| Building Floors:               | 2                       |
| Building Orientation:          | South                   |
| Year Built:                    | 2024                    |
| Distance from the Sea:         | 300 m                   |
| Distance from the Town Center: | 300 m                   |
| Parking Spaces:                | 2                       |
| Permits and documentation:     | Building Permit         |