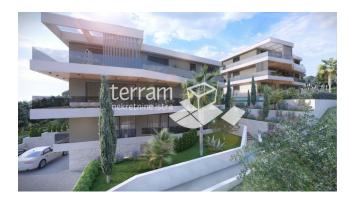

## For Sale: Istria, Medulin, Pješčana uvala, apartment 115.33 m2, 3 bedrooms, 1st floor, LIFT, near the sea, NEW!! #sale

Istria, Medulin, Pješčana uvala, apartment on the first floor of a smaller residential building with a total size of 115.33m2, which consists of an entrance hall with a wardrobe, three bedrooms, two bathrooms, a living room, a kitchen with a dining room, a covered balcony of 40m2. Two parking spaces belong to the apartment. The complete apartment will be equipped with electric underfloor heating. The apartment is 200m from the sea, great location! Close to all necessary facilities. The possibility of buying a garage parking space! Start of construction 10/2024 Completion date 10/2025 The buyer does not pay the 3% real estate sales tax when purchasing. NEW!! #SALE \*\*Interested buyers can obtain the necessary information about the advertised real estate and view it through our agency only with the prior signing of a real estate mediation contract or Real Estate Viewing Record.\*\*

\*\*The buyer pays an agency commission of 3% + VAT.\*\*

| Custom ID:                     | S-849                   |
|--------------------------------|-------------------------|
| Price:                         | 576 000 €               |
| Location:                      | Medulin, Pješčana uvala |
| Area:                          | 115,33 m <sup>2</sup>   |
| Energy Class:                  | Pending                 |
| Room Count:                    | 4                       |
| Bedroom Count:                 | 3                       |
| Bathroom Count:                | 2                       |
| Floor:                         | 1                       |
| Apartment type:                | 4 rooms                 |
| Building Floors:               | 2                       |
| Building Orientation:          | South                   |
| Year Built:                    | 2024                    |
| Distance from the Sea:         | 300 m                   |
| Distance from the Town Center: | 300 m                   |
| Parking Spaces:                | 2                       |
| Permits and documentation:     | Building Permit         |