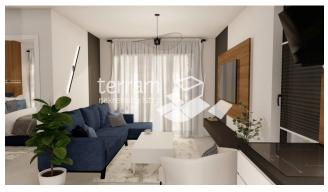

# For Sale: Istria, Pula, surroundings, apartment 2st floor, 57.38 m2, 2 bedrooms, furnished, NEW!! #sale

Istria, Pula, surroundings, modern apartment on the second floor, located in a residential building near the city and the sea! Fully furnished and equipped! In a quiet settlement in the suburbs of Pula, just 4 km from the city center, this beautiful apartment with a total living area of 55 m2 is for sale. The apartment is located on the first floor of a newly built residential building with only six apartments. The apartment is sold fully furnished and equipped according to the visualizations! The central part of this apartment is an open space that unites the kitchen, living room and dining room. From this space there is access to the private loggia of the apartment with an area of 4.53 m<sup>2</sup>. The apartment also has two bedrooms and one bathroom. The apartment also has one parking space. The bathroom has electric underfloor heating for maximum comfort, while the living room and bedrooms have air conditioning for heating and cooling. At this stage, future buyers have the option of fully adapting the apartment according to their wishes, for example installing underfloor heating in the entire apartment. The planned start of construction of apartments is in September 2024, and the planned completion is exactly one year later, in September 2025. #sale \*\*Interested buyers can obtain the necessary information about the advertised real estate and view it through our agency only with the prior signing of a real estate mediation contract or Real Estate Viewing Record.\*\* \*\*The buyer pays an agency commission of 3% + VAT.\*\*