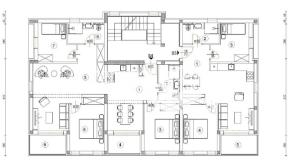

### ISKAZ NETO POVRŠINE

| 1 | Dnevna soba, kuhinja i blagov.  | 27,35     | m  |
|---|---------------------------------|-----------|----|
| 2 | Kupaonica 1                     | 5,02      | m  |
| 3 | Spavaća soba 1                  | 8,64      | m  |
| 4 | Spavaća soba 2                  | a 2 11,60 | m² |
| 5 | Natkrivena terasa 4,53 m² × 0,5 | 2,27      | m  |
|   | S3 ukupno neto:                 | 54.88     | m  |

#### S4 - STAN

| 1 | Kuhinja i blagovaonica              | 19,15 | m² |
|---|-------------------------------------|-------|----|
| 2 | Kupaonica 1                         | 4,97  | m² |
| 3 | Spavaća soba 1                      | 11,20 | m² |
| 4 | Loggia 1 3,97 m <sup>2</sup> × 0,75 | 2,90  | m² |
| 5 | Dnevna soba                         | 27,35 | m² |
| 6 | Kupaonica 2                         | 5,02  | m² |
| 7 | Spavaća soba 2                      | 8,64  | m² |
| 8 | Spavaća soba 3                      | 11,60 | m² |
| 9 | Natkrivena terasa 4,53 m² × 0,5     | 2,27  | m² |
|   | S4 ukupno nelo:                     | 93.10 | m² |

## NETO POVRŠINE STAN "S3" I STAN "S4"