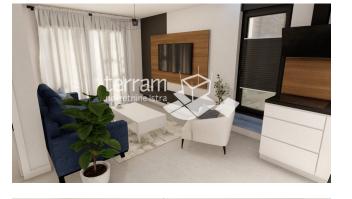

# For Sale: Istria, Pula, surroundings, apartment 2st floor, 57.38 m2, 2 bedrooms, furnished, NEW!! #sale

Istria, Pula, surroundings, modern apartment on the second floor, located in a residential building near the city and the sea! Fully furnished and equipped! In a quiet settlement in the suburbs of Pula, just 4 km from the city center, this beautiful apartment with a total living area of 55 m2 is for sale. The apartment is located on the first floor of a newly built residential building with only six apartments. The apartment is sold fully furnished and equipped according to the visualizations! The central part of this apartment is an open space that unites the kitchen, living room and dining room. From this space there is access to the private loggia of the apartment with an area of 4.53 m<sup>2</sup>. The apartment also has two bedrooms and one bathroom. The apartment also has one parking space. The bathroom has electric underfloor heating for maximum comfort, while the living room and bedrooms have air conditioning for heating and cooling. At this stage, future buyers have the option of fully adapting the apartment according to their wishes, for example installing underfloor heating in the entire apartment. The planned start of construction of apartments is in September 2024, and the planned completion is exactly one year later, in September 2025. #sale \*\*Interested buyers can obtain the necessary information about the advertised real estate and view it through our agency only with the prior signing of a real estate mediation contract or Real Estate Viewing Record.\*\* \*\*The buyer pays an agency commission of 3% + VAT.\*\*