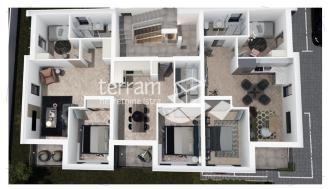

### ISKAZ NETO POVRŠINE

| 1 | Dnevna soba, kuhinja i blagov.  | 27,35     | m  |
|---|---------------------------------|-----------|----|
| 2 | Kupaonica 1                     | 5,02      | m  |
| 3 | Spavaća soba 1                  | 8,64      | m  |
| 4 | Spavaća soba 2                  | a 2 11,60 | m² |
| 5 | Natkrivena terasa 4,53 m² × 0,5 | 2,27      | m  |
|   | S3 ukupno neto:                 | 54.88     | m  |

#### S4 - STAN

| 1 | Kuhinja i blagovaonica              | 19,15 | m² |
|---|-------------------------------------|-------|----|
| 2 | Kupaonica 1                         | 4,97  | m² |
| 3 | Spavaća soba 1                      | 11,20 | m² |
| 4 | Loggia 1 3,97 m <sup>2</sup> × 0,75 | 2,90  | m² |
| 5 | Dnevna soba                         | 27,35 | m² |
| 6 | Kupaonica 2                         | 5,02  | m² |
| 7 | Spavaća soba 2                      | 8,64  | m² |
| 8 | Spavaća soba 3                      | 11,60 | m² |
| 9 | Natkrivena terasa 4,53 m² × 0,5     | 2,27  | m² |
|   | S4 ukupno nelo:                     | 93.10 | m² |

## NETO POVRŠINE STAN "S3" I STAN "S4"