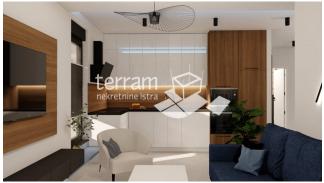

# For Sale: Istria, Pula, surroundings, apartment 2st floor, 57.38 m2, 2 bedrooms, furnished, NEW!! #sale

Istria, Pula, surroundings, modern apartment on the second floor, located in a residential building near the city and the sea! Fully furnished and equipped! In a quiet settlement in the suburbs of Pula, just 4 km from the city center, this beautiful apartment with a total living area of 55 m2 is for sale. The apartment is located on the first floor of a newly built residential building with only six apartments. The apartment is sold fully furnished and equipped according to the visualizations! The central part of this apartment is an open space that unites the kitchen, living room and dining room. From this space there is access to the private loggia of the apartment with an area of 4.53 m<sup>2</sup>. The apartment also has two bedrooms and one bathroom. The apartment also has one parking space. The bathroom has electric underfloor heating for maximum comfort, while the living room and bedrooms have air conditioning for heating and cooling. At this stage, future buyers have the option of fully adapting the apartment according to their wishes, for example installing underfloor heating in the entire apartment. The planned start of construction of apartments is in September 2024, and the planned completion is exactly one year later, in September 2025. #sale \*\*Interested buyers can obtain the necessary information about the advertised real estate and view it through our agency only with the prior signing of a real estate mediation contract or Real Estate Viewing Record.\*\* \*\*The buyer pays an agency commission of 3% + VAT.\*\*