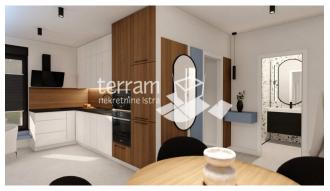

# For Sale: Istria, Pula, surroundings, apartment 2st floor, 57.38 m2, 2 bedrooms, furnished, NEW!! #sale

Istria, Pula, surroundings, modern apartment on the second floor, located in a residential building near the city and the sea! Fully furnished and equipped! In a quiet settlement in the suburbs of Pula, just 4 km from the city center, this beautiful apartment with a total living area of 55 m2 is for sale. The apartment is located on the first floor of a newly built residential building with only six apartments. The apartment is sold fully furnished and equipped according to the visualizations! The central part of this apartment is an open space that unites the kitchen, living room and dining room. From this space there is access to the private loggia of the apartment with an area of 4.53 m<sup>2</sup>. The apartment also has two bedrooms and one bathroom. The apartment also has one parking space. The bathroom has electric underfloor heating for maximum comfort, while the living room and bedrooms have air conditioning for heating and cooling. At this stage, future buyers have the option of fully adapting the apartment according to their wishes, for example installing underfloor heating in the entire apartment. The planned start of construction of apartments is in September 2024, and the planned completion is exactly one year later, in September 2025. #sale \*\*Interested buyers can obtain the necessary information about the advertised real estate and view it through our agency only with the prior signing of a real estate mediation contract or Real Estate Viewing Record.\*\* \*\*The buyer pays an agency commission of 3% + VAT.\*\*