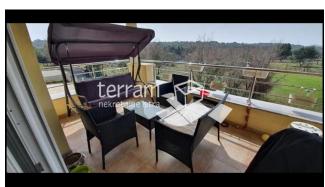

## For Sale: Istria, Pula, surroundings, 100m2, 3 bedrooms, furnished!

Istria, Pula, surroundings, apartment for sale with a total size of 100m2 which spreads over two floors, and each floor has one terrace. On the first floor there is a hallway, bathroom, kitchen, dining room, living room, pantry and balcony. On the second floor there is a hallway, bathroom, 3 bedrooms and a large roof terrace. The apartment has a woodshed 15m2 and a parking space. The apartment is sold fully furnished. Property clean !! \*\*Interested buyers can obtain the necessary information about the advertised real estate and view it through our agency only with the prior signing of a real estate mediation contract or Real Estate Viewing Record.\*\* \*\*The buyer pays an agency commission of 3% + VAT.\*\*