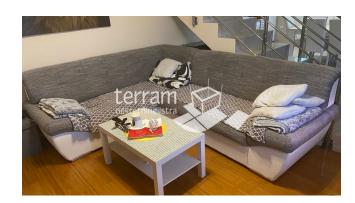

## For Sale: Istria, Pula, surroundings, 100m2, 3 bedrooms, furnished!

Istria, Pula, surroundings, apartment for sale with a total size of 100m2 which spreads over two floors, and each floor has one terrace. On the first floor there is a hallway, bathroom, kitchen, dining room, living room, pantry and balcony. On the second floor there is a hallway, bathroom, 3 bedrooms and a large roof terrace. The apartment has a woodshed 15m2 and a parking space. The apartment is sold fully furnished. Property clean !! \*\*Interested buyers can obtain the necessary information about the advertised real estate and view it through our agency only with the prior signing of a real estate mediation contract or Real Estate Viewing Record.\*\* \*\*The buyer pays an agency commission of 3% + VAT.\*\*