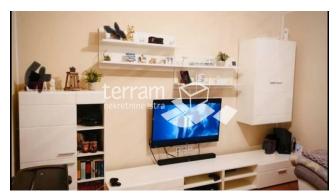

## For Sale: Istria, Pula, surroundings, 100m2, 3 bedrooms, furnished!

Istria, Pula, surroundings, apartment for sale with a total size of 100m2 which spreads over two floors, and each floor has one terrace. On the first floor there is a hallway, bathroom, kitchen, dining room, living room, pantry and balcony. On the second floor there is a hallway, bathroom, 3 bedrooms and a large roof terrace. The apartment has a woodshed 15m2 and a parking space. The apartment is sold fully furnished. Property clean !! \*\*Interested buyers can obtain the necessary information about the advertised real estate and view it through our agency only with the prior signing of a real estate mediation contract or Real Estate Viewing Record.\*\* \*\*The buyer pays an agency commission of 3% + VAT.\*\*